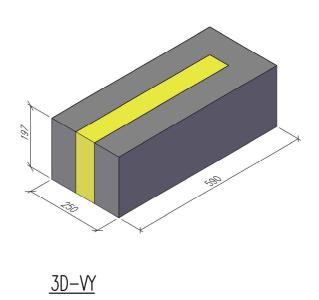

| ISOLERBLOCK/BLOKK EXAKT                            | DATUM                     |
|----------------------------------------------------|---------------------------|
| SALUFÖRS EJ I SVERIGE<br>NORMALBLOKK 250, 51530776 | ansvarig<br>Skala<br>1:10 |
| UPPDRAG RITAD/KONSTRUERAD AV HANDLÄGGARE           | NUMMER BET                |