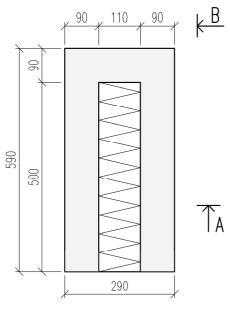

| ISOLERBLOCK/BLOKK EXAKT |                                      | DATUM                     |
|-------------------------|--------------------------------------|---------------------------|
|                         | CK 290, 16292060<br>KK 290, 49178704 | ansvarig<br>Skala<br>1:10 |
| UPPDRAG                 | RITAD/KONSTRUERAD AV HANDLÄGGARE     | NUMMER   BET              |