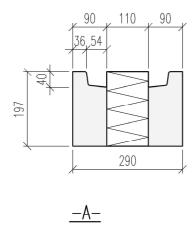

<u>-A-</u>

<u>-B-</u>

<u>HORISONTALSEKTION</u>

| ISOLERBLOCK/BLOKK EXAKT                                        |                                  | DATUM                     |
|----------------------------------------------------------------|----------------------------------|---------------------------|
| PASSBLOCK HÖRN 400, 16400920<br>PASSBLOKK HJØRNE 400, 49178814 |                                  | ansvarig<br>skala<br>1:10 |
| UPPDRAG                                                        | RITAD/KONSTRUERAD AV HANDLÄGGARE | NUMMER BET                |