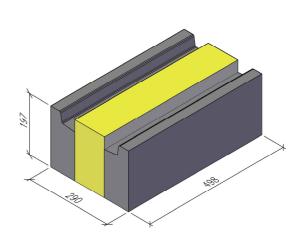

|       | ISOLERBLOCK/BLOKK EXAKT                                |                   |                  | DATUM                     |     |
|-------|--------------------------------------------------------|-------------------|------------------|---------------------------|-----|
| FINJA | NORMALBLOCK 350, 16352060<br>NORMALBLOKK 350, 49178742 |                   |                  | ansvarig<br>skala<br>1:10 |     |
|       | UPPDRAG                                                | RITAD/KONSTRUERAI | ) AV HANDLÄGGARE | N350-E                    | ВЕТ |