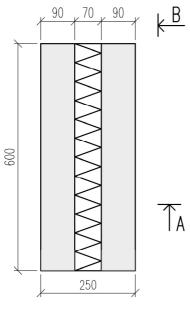

| ISOLERBLOCK/BLOKK EXAKT                                | DATUM                     |
|--------------------------------------------------------|---------------------------|
| NORMALBLOCK 400, 16402050<br>NORMALBLOKK 400, 49178780 | ansvarig<br>Skala<br>1:10 |
| UPPDRAG RITAD/KONSTRUERAD AV HANDLÄGGARE               | NUMMER BET                |