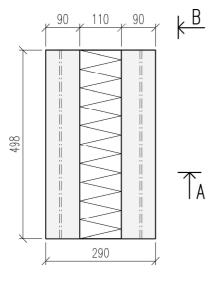

| ISOLERBLOCK/BLOKK EXAKT |                                      | DATUM                     |
|-------------------------|--------------------------------------|---------------------------|
|                         | CK 290, 16292060<br>KK 290, 49178704 | ansvarig<br>Skala<br>1:10 |
| UPPDRAG                 | RITAD/KONSTRUERAD AV HANDLÄGGARE     | NUMMER   BET              |