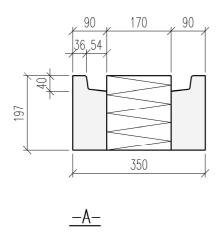

|       | ISOL                                                                    | ERBLOCK/BLOKK EXA           | KT                  |     |
|-------|-------------------------------------------------------------------------|-----------------------------|---------------------|-----|
| FINJA | PASSBLOCK NORMAL 350, 16350960<br>TILPASNINGSBLOKK NORMAL 350, 49178761 |                             | 78761 SKALA<br>1:10 |     |
|       | UPPDRAG                                                                 | RITAD/KONSTRUERAD AV HANDLÄ | P350-E              | BET |

<u>-A-</u>

<u>-B-</u>

<u>HORISONTALSEKTION</u>

| ISOLERBLOCK/BLOKK EXAKT                                        |                                  | DATUM                     |
|----------------------------------------------------------------|----------------------------------|---------------------------|
| PASSBLOCK HÖRN 400, 16400920<br>PASSBLOKK HJØRNE 400, 49178814 |                                  | ansvarig<br>skala<br>1:10 |
| UPPDRAG                                                        | RITAD/KONSTRUERAD AV HANDLÄGGARE | NUMMER BET                |