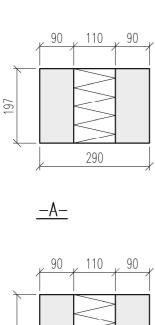

|       | ISOL                                                                    | ERBLOCK/BLOKK EXA           | KT                  |     |
|-------|-------------------------------------------------------------------------|-----------------------------|---------------------|-----|
| FINJA | PASSBLOCK NORMAL 350, 16350960<br>TILPASNINGSBLOKK NORMAL 350, 49178761 |                             | 78761 SKALA<br>1:10 |     |
|       | UPPDRAG                                                                 | RITAD/KONSTRUERAD AV HANDLÄ | P350-E              | BET |