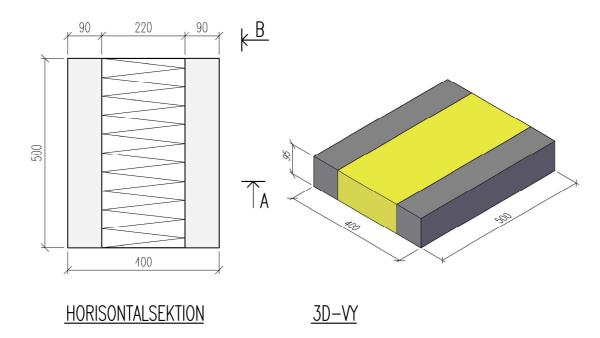

| ISOLERBLOCK/BLOKK EXAKT                                | DATUM                     |
|--------------------------------------------------------|---------------------------|
| NORMALBLOCK 400, 16402050<br>NORMALBLOKK 400, 49178780 | ansvarig<br>Skala<br>1:10 |
| UPPDRAG RITAD/KONSTRUERAD AV HANDLÄGGARE               | NUMMER BET                |