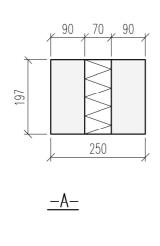

<u>-A-</u>

<u>-B-</u>

<u>HORISONTALSEKTION</u>

| ISOLERBLOCK/BLOKK EXAKT                                        |                                  | DATUM                     |
|----------------------------------------------------------------|----------------------------------|---------------------------|
| PASSBLOCK HÖRN 400, 16400920<br>PASSBLOKK HJØRNE 400, 49178814 |                                  | ansvarig<br>skala<br>1:10 |
| UPPDRAG                                                        | RITAD/KONSTRUERAD AV HANDLÄGGARE | NUMMER BET                |