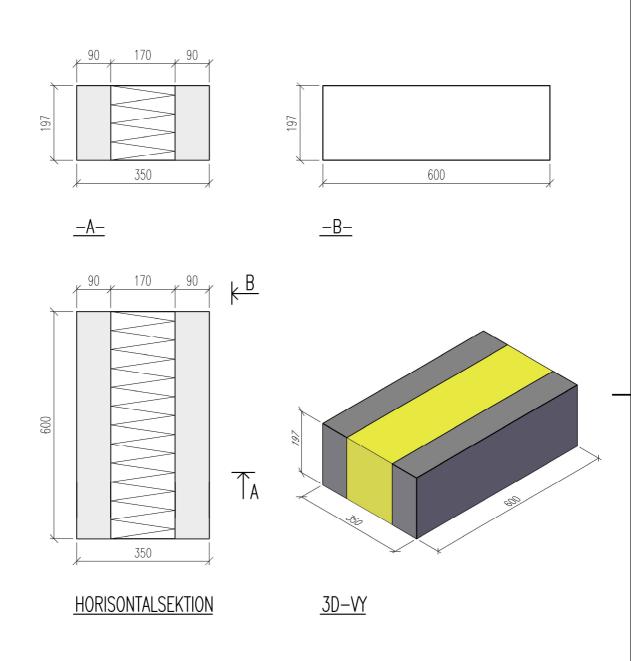

|       | ISOL                                                                    | ERBLOCK/BLOKK EXA           | KT                  |     |
|-------|-------------------------------------------------------------------------|-----------------------------|---------------------|-----|
| FINJA | PASSBLOCK NORMAL 350, 16350960<br>TILPASNINGSBLOKK NORMAL 350, 49178761 |                             | 78761 SKALA<br>1:10 |     |
|       | UPPDRAG                                                                 | RITAD/KONSTRUERAD AV HANDLÄ | P350-E              | BET |