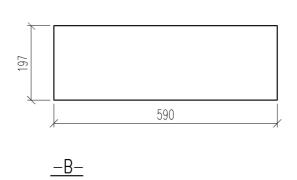

| ISOLERBLOCK/BLOKK EXAKT                            | DATUM                     |
|----------------------------------------------------|---------------------------|
| SALUFÖRS EJ I SVERIGE<br>NORMALBLOKK 250, 51530776 | ansvarig<br>Skala<br>1:10 |
| UPPDRAG RITAD/KONSTRUERAD AV HANDLÄGGARE           | NUMMER BET                |