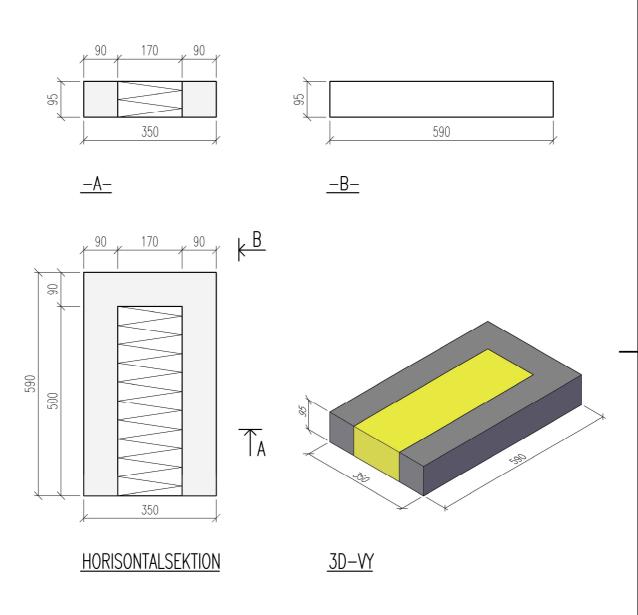

|         | ISOLERBLOCK/BLOKK EXAKT            | DATUM                     |
|---------|------------------------------------|---------------------------|
|         | EBLOKK 400, 49178795               | ansvarig<br>skala<br>1:10 |
| UPPDRAG | RITAD/KONSTRUERAD AV HANDLÄGGARE N | NUMMER BET                |