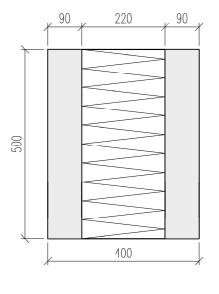

<mark>k B</mark>

TA

**HORISONTALSEKTION** 

| ISOLERBLOCK/BLOKK EXAKT                                            | DATUM                     |
|--------------------------------------------------------------------|---------------------------|
| TOPPBLOCK EXAKT 350, XXXXXXXXXX<br>TOPPBLOKK EXAKT 350, XXXXXXXXXX | ansvarig<br>skala<br>1:10 |
| UPPDRAG RITAD/KONSTRUERAD AV HANDLÄGGARE                           | NUMMER T350_F             |