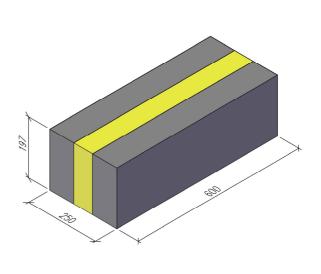

| ISOLERBLOCK/BLOKK EXAKT                                | DATUM                     |
|--------------------------------------------------------|---------------------------|
| NORMALBLOCK 400, 16402050<br>NORMALBLOKK 400, 49178780 | ansvarig<br>Skala<br>1:10 |
| UPPDRAG RITAD/KONSTRUERAD AV HANDLÄGGARE               | NUMMER BET                |