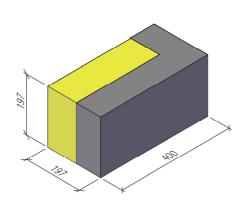

<u>-A-</u>

<u>-B-</u>

<u>HORISONTALSEKTION</u>

| ISOLERBLOCK/BLOKK EXAKT                                        |                                  | DATUM                     |
|----------------------------------------------------------------|----------------------------------|---------------------------|
| PASSBLOCK HÖRN 400, 16400920<br>PASSBLOKK HJØRNE 400, 49178814 |                                  | ansvarig<br>skala<br>1:10 |
| UPPDRAG                                                        | RITAD/KONSTRUERAD AV HANDLÄGGARE | NUMMER BET                |