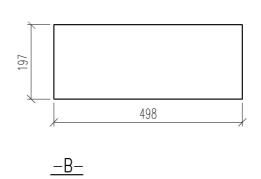

| ISOLERBLOCK/BLOKK EXAKT                                | DATUM                     |
|--------------------------------------------------------|---------------------------|
| NORMALBLOCK 400, 16402050<br>NORMALBLOKK 400, 49178780 | ansvarig<br>Skala<br>1:10 |
| UPPDRAG RITAD/KONSTRUERAD AV HANDLÄGGARE               | NUMMER BET                |