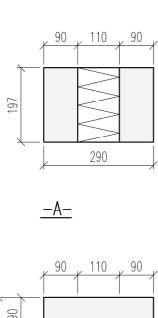

|       | ISOLERBLOCK/BLOKK EXAKT                                                 |           |                           | DATUM       |        |     |
|-------|-------------------------------------------------------------------------|-----------|---------------------------|-------------|--------|-----|
| FINJA | PASSBLOCK NORMAL 290, 16290960<br>TILPASNINGSBLOKK NORMAL 290, 49178723 |           | ansvarig<br>skala<br>1:10 |             |        |     |
|       | UPPDRAG                                                                 | RITAD/KON | ISTRUERAD AV              | HANDLÄGGARE | P290-E | BET |