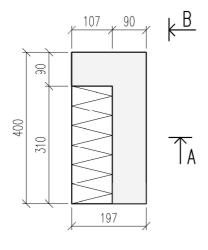

<u>-A-</u>

<u>-B-</u>

<u>HORISONTALSEKTION</u>

| ISOLERBLOCK/BLOKK EXAKT                                        |                                  | DATUM                     |
|----------------------------------------------------------------|----------------------------------|---------------------------|
| PASSBLOCK HÖRN 400, 16400920<br>PASSBLOKK HJØRNE 400, 49178814 |                                  | ansvarig<br>skala<br>1:10 |
| UPPDRAG                                                        | RITAD/KONSTRUERAD AV HANDLÄGGARE | NUMMER BET                |