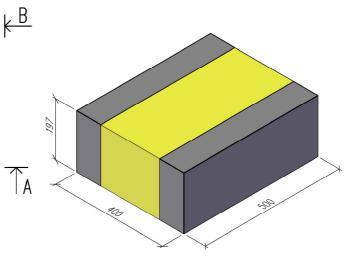

<u>-A-</u>

<u>-B-</u>

<u>HORISONTALSEKTION</u>

| ISOLERBLOCK/BLOKK EXAKT                                        |                                  | DATUM                     |
|----------------------------------------------------------------|----------------------------------|---------------------------|
| PASSBLOCK HÖRN 400, 16400920<br>PASSBLOKK HJØRNE 400, 49178814 |                                  | ansvarig<br>skala<br>1:10 |
| UPPDRAG                                                        | RITAD/KONSTRUERAD AV HANDLÄGGARE | NUMMER BET                |

<mark>k B</mark>

TA

**HORISONTALSEKTION** 

| ISOLERBLOCK/BLOKK EXAKT                                            | DATUM                     |
|--------------------------------------------------------------------|---------------------------|
| TOPPBLOCK EXAKT 350, XXXXXXXXXX<br>TOPPBLOKK EXAKT 350, XXXXXXXXXX | ansvarig<br>skala<br>1:10 |
| UPPDRAG RITAD/KONSTRUERAD AV HANDLÄGGARE                           | NUMMER T350_F             |