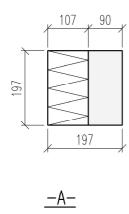

<u>-A-</u>

<u>-B-</u>

<u>HORISONTALSEKTION</u>

| ISOLERBLOCK/BLOKK EXAKT                                        |                                  | DATUM                     |
|----------------------------------------------------------------|----------------------------------|---------------------------|
| PASSBLOCK HÖRN 400, 16400920<br>PASSBLOKK HJØRNE 400, 49178814 |                                  | ansvarig<br>skala<br>1:10 |
| UPPDRAG                                                        | RITAD/KONSTRUERAD AV HANDLÄGGARE | NUMMER BET                |