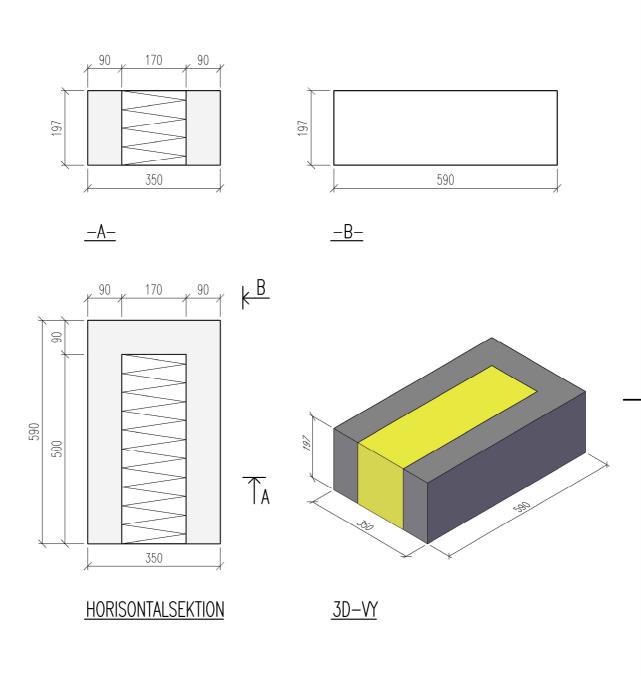

|       | ISOL                                                                    | ERBLOCK/BLOKK EXA           | KT                  |     |
|-------|-------------------------------------------------------------------------|-----------------------------|---------------------|-----|
| FINJA | PASSBLOCK NORMAL 350, 16350960<br>TILPASNINGSBLOKK NORMAL 350, 49178761 |                             | 78761 SKALA<br>1:10 |     |
|       | UPPDRAG                                                                 | RITAD/KONSTRUERAD AV HANDLÄ | P350-E              | BET |