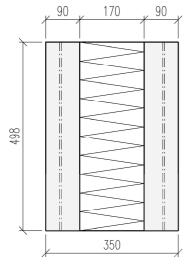

|       | ISOL                                                                    | ERBLOCK/BLOKK EXA           | KT                  |     |
|-------|-------------------------------------------------------------------------|-----------------------------|---------------------|-----|
| FINJA | PASSBLOCK NORMAL 350, 16350960<br>TILPASNINGSBLOKK NORMAL 350, 49178761 |                             | 78761 SKALA<br>1:10 |     |
|       | UPPDRAG                                                                 | RITAD/KONSTRUERAD AV HANDLÄ | P350-E              | BET |