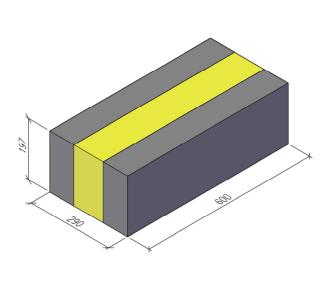

|       | ISOLERBLOCK/BLOKK EXAKT                                                 |           |                           | DATUM       |        |     |
|-------|-------------------------------------------------------------------------|-----------|---------------------------|-------------|--------|-----|
| FINJA | PASSBLOCK NORMAL 290, 16290960<br>TILPASNINGSBLOKK NORMAL 290, 49178723 |           | ansvarig<br>skala<br>1:10 |             |        |     |
|       | UPPDRAG                                                                 | RITAD/KON | ISTRUERAD AV              | HANDLÄGGARE | P290-E | BET |