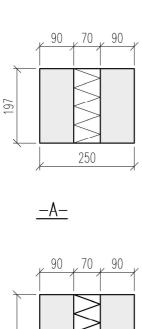

| ISOLERBLOCK/BLOKK EXAKT                            | DATUM                     |
|----------------------------------------------------|---------------------------|
| SALUFÖRS EJ I SVERIGE<br>NORMALBLOKK 250, 51530776 | ansvarig<br>Skala<br>1:10 |
| UPPDRAG RITAD/KONSTRUERAD AV HANDLÄGGARE           | NUMMER BET                |