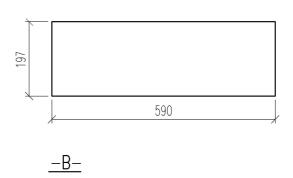

| ISOLERBLOCK/BLOKK EXAKT                            | DATUM                     |
|----------------------------------------------------|---------------------------|
| SALUFÖRS EJ I SVERIGE<br>NORMALBLOKK 250, 51530776 | ansvarig<br>Skala<br>1:10 |
| UPPDRAG RITAD/KONSTRUERAD AV HANDLÄGGARE           | NUMMER BET                |