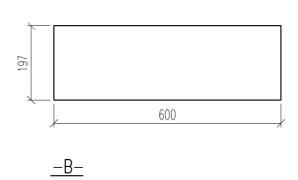

|       | ISOLERBLOCK/BLOKK EXAKT                                                 |           |                           | DATUM       |        |     |
|-------|-------------------------------------------------------------------------|-----------|---------------------------|-------------|--------|-----|
| FINJA | PASSBLOCK NORMAL 290, 16290960<br>TILPASNINGSBLOKK NORMAL 290, 49178723 |           | ansvarig<br>skala<br>1:10 |             |        |     |
|       | UPPDRAG                                                                 | RITAD/KON | ISTRUERAD AV              | HANDLÄGGARE | P290-E | BET |