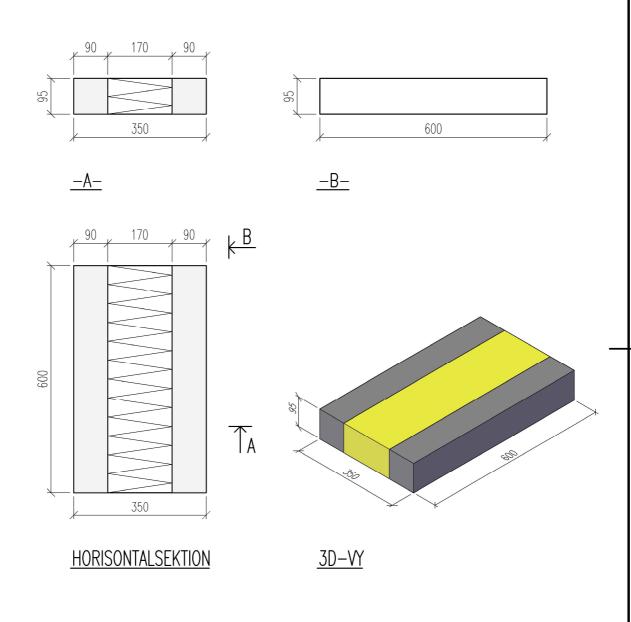

|       | ISOLERBLOCK/BLOKK EXAKT                                |                   |                  | DATUM                     |     |
|-------|--------------------------------------------------------|-------------------|------------------|---------------------------|-----|
| FINJA | NORMALBLOCK 350, 16352060<br>NORMALBLOKK 350, 49178742 |                   |                  | ansvarig<br>skala<br>1:10 |     |
|       | UPPDRAG                                                | RITAD/KONSTRUERAI | ) AV HANDLÄGGARE | N350-E                    | ВЕТ |