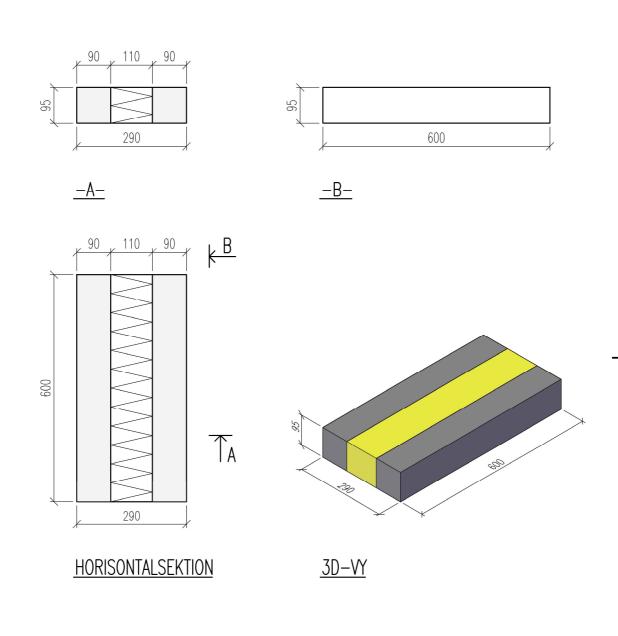

| ISOLERBLOCK/BLOKK EXAKT |                                      | DATUM                     |
|-------------------------|--------------------------------------|---------------------------|
|                         | CK 290, 16292060<br>KK 290, 49178704 | ansvarig<br>Skala<br>1:10 |
| UPPDRAG                 | RITAD/KONSTRUERAD AV HANDLÄGGARE     | NUMMER   BET              |