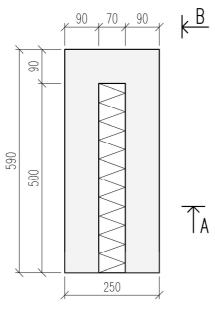

| ISOLERBLOCK/BLOKK EXAKT                            | DATUM                     |
|----------------------------------------------------|---------------------------|
| SALUFÖRS EJ I SVERIGE<br>NORMALBLOKK 250, 51530776 | ansvarig<br>Skala<br>1:10 |
| UPPDRAG RITAD/KONSTRUERAD AV HANDLÄGGARE           | NUMMER BET                |