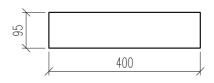

| ISOLERBLOCK/BLOKK EXAKT                                | DATUM                     |
|--------------------------------------------------------|---------------------------|
| NORMALBLOCK 400, 16402050<br>NORMALBLOKK 400, 49178780 | ansvarig<br>Skala<br>1:10 |
| UPPDRAG RITAD/KONSTRUERAD AV HANDLÄGGARE               | NUMMER BET                |