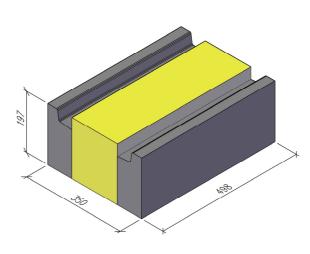

| ISOLERBLOCK/BLOKK EXAKT                                | DATUM                     |
|--------------------------------------------------------|---------------------------|
| NORMALBLOCK 400, 16402050<br>NORMALBLOKK 400, 49178780 | ansvarig<br>Skala<br>1:10 |
| UPPDRAG RITAD/KONSTRUERAD AV HANDLÄGGARE               | NUMMER BET                |