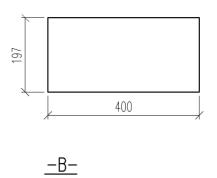

<u>-A-</u>

<u>-B-</u>

<u>HORISONTALSEKTION</u>

| ISOLERBLOCK/BLOKK EXAKT                                        |                                  | DATUM                     |
|----------------------------------------------------------------|----------------------------------|---------------------------|
| PASSBLOCK HÖRN 400, 16400920<br>PASSBLOKK HJØRNE 400, 49178814 |                                  | ansvarig<br>skala<br>1:10 |
| UPPDRAG                                                        | RITAD/KONSTRUERAD AV HANDLÄGGARE | NUMMER BET                |