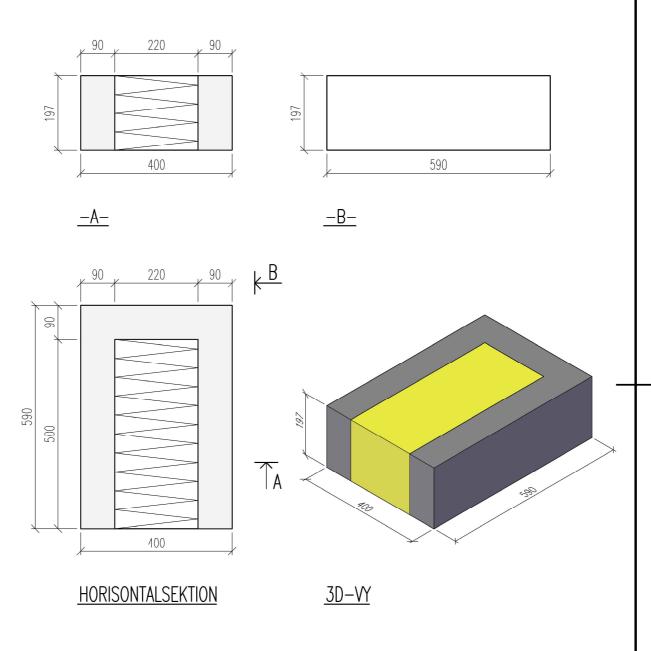

| ISOLERBLOCK/BLOKK EXAKT                                | DATUM                     |
|--------------------------------------------------------|---------------------------|
| NORMALBLOCK 400, 16402050<br>NORMALBLOKK 400, 49178780 | ansvarig<br>Skala<br>1:10 |
| UPPDRAG RITAD/KONSTRUERAD AV HANDLÄGGARE               | NUMMER BET                |