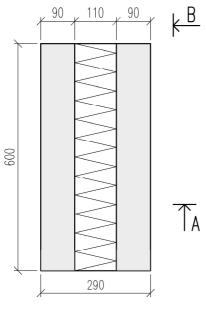

|       | ISOLERBLOCK/BLOKK EXAKT                                                 |           |                           | DATUM       |        |     |
|-------|-------------------------------------------------------------------------|-----------|---------------------------|-------------|--------|-----|
| FINJA | PASSBLOCK NORMAL 290, 16290960<br>TILPASNINGSBLOKK NORMAL 290, 49178723 |           | ansvarig<br>skala<br>1:10 |             |        |     |
|       | UPPDRAG                                                                 | RITAD/KON | ISTRUERAD AV              | HANDLÄGGARE | P290-E | BET |