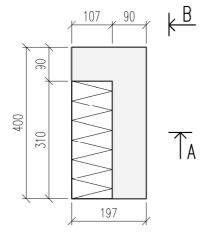

<u>-A-</u>

<u>-B-</u>

<u>HORISONTALSEKTION</u>

| ISOLERBLOCK/BLOKK EXAKT                                        |                                  | DATUM                     |
|----------------------------------------------------------------|----------------------------------|---------------------------|
| PASSBLOCK HÖRN 400, 16400920<br>PASSBLOKK HJØRNE 400, 49178814 |                                  | ansvarig<br>skala<br>1:10 |
| UPPDRAG                                                        | RITAD/KONSTRUERAD AV HANDLÄGGARE | NUMMER BET                |