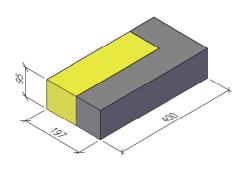

<u>-A-</u>

<u>-B-</u>

<u>HORISONTALSEKTION</u>

| ISOLERBLOCK/BLOKK EXAKT                                        |                                  | DATUM                     |
|----------------------------------------------------------------|----------------------------------|---------------------------|
| PASSBLOCK HÖRN 400, 16400920<br>PASSBLOKK HJØRNE 400, 49178814 |                                  | ansvarig<br>skala<br>1:10 |
| UPPDRAG                                                        | RITAD/KONSTRUERAD AV HANDLÄGGARE | NUMMER BET                |