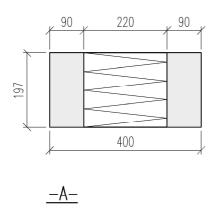

<u>-A-</u>

<u>-B-</u>

<u>HORISONTALSEKTION</u>

| ISOLERBLOCK/BLOKK EXAKT                                        |                                  | DATUM                     |
|----------------------------------------------------------------|----------------------------------|---------------------------|
| PASSBLOCK HÖRN 400, 16400920<br>PASSBLOKK HJØRNE 400, 49178814 |                                  | ansvarig<br>skala<br>1:10 |
| UPPDRAG                                                        | RITAD/KONSTRUERAD AV HANDLÄGGARE | NUMMER BET                |