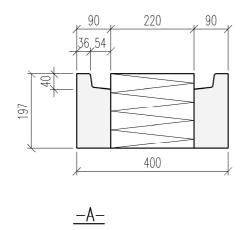

| ISOLERBLOCK/BLOKK EXAKT                                | DATUM                     |
|--------------------------------------------------------|---------------------------|
| NORMALBLOCK 400, 16402050<br>NORMALBLOKK 400, 49178780 | ansvarig<br>Skala<br>1:10 |
| UPPDRAG RITAD/KONSTRUERAD AV HANDLÄGGARE               | NUMMER BET                |