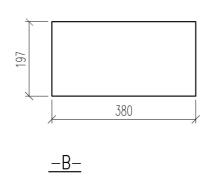

|       | ISOLERBLOCK/BLOKK EXAKT                                           |           |             |                           | DATUM   |     |
|-------|-------------------------------------------------------------------|-----------|-------------|---------------------------|---------|-----|
| FINJA | SALUFÖRS INTE I SVERIGE<br>HJØRNE-/AVSLUTNINGSBLOKK 250, 51530780 |           |             | ansvarig<br>Skala<br>1:10 |         |     |
|       | UPPDRAG                                                           | RITAD/KON | STRUERAD AV | HANDLÄGGARE               | HA250-E | BET |