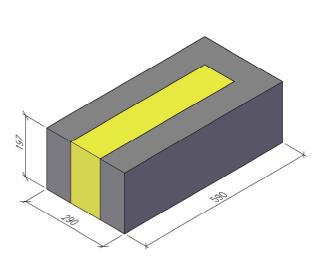

| ISOLERBLOCK/BLOKK EXAKT |                                      | DATUM                     |
|-------------------------|--------------------------------------|---------------------------|
|                         | CK 290, 16292060<br>KK 290, 49178704 | ansvarig<br>Skala<br>1:10 |
| UPPDRAG                 | RITAD/KONSTRUERAD AV HANDLÄGGARE     | NUMMER   BET              |