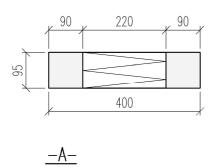

| UPPDRAG RITAD/KONSTRUERAD AV HANDLÄGGARE | P400-F   |
|------------------------------------------|----------|
|                                          | 1:10     |
| TILPASNINGSBLOKK NORMAL 400, 49178806    | SKALA    |
| PASSBLOCK NORMAL 400, 16400950           | ANSVARIG |
| ISOLERBLOCK/BLOKK EXAKT                  | SAIGH    |
|                                          | DATUM    |