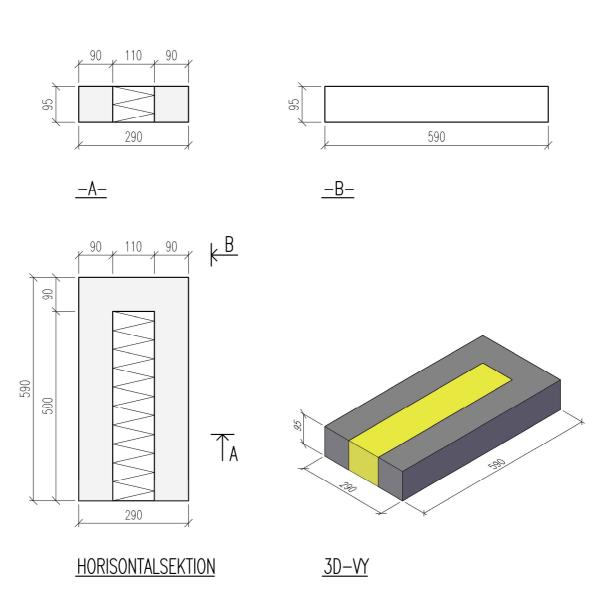

|       | ISOL                                                                    | ERBLOCK/BLOKK EXA           | KT                  |     |
|-------|-------------------------------------------------------------------------|-----------------------------|---------------------|-----|
| FINJA | PASSBLOCK NORMAL 350, 16350960<br>TILPASNINGSBLOKK NORMAL 350, 49178761 |                             | 78761 SKALA<br>1:10 |     |
|       | UPPDRAG                                                                 | RITAD/KONSTRUERAD AV HANDLÄ | P350-E              | BET |