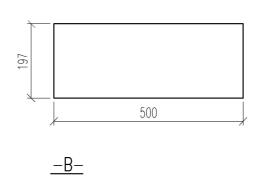

<u>-A-</u>

<u>-B-</u>

<u>HORISONTALSEKTION</u>

| ISOLERBLOCK/BLOKK EXAKT                                        |                                  | DATUM                     |
|----------------------------------------------------------------|----------------------------------|---------------------------|
| PASSBLOCK HÖRN 400, 16400920<br>PASSBLOKK HJØRNE 400, 49178814 |                                  | ansvarig<br>skala<br>1:10 |
| UPPDRAG                                                        | RITAD/KONSTRUERAD AV HANDLÄGGARE | NUMMER BET                |