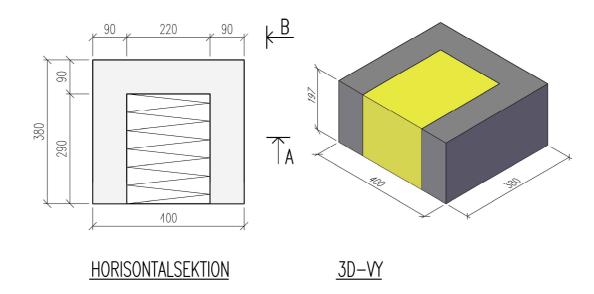

|       | ISOLERBLOCK/BLOKK EXAKT                                           |           |             |                           | DATUM   |     |
|-------|-------------------------------------------------------------------|-----------|-------------|---------------------------|---------|-----|
| FINJA | SALUFÖRS INTE I SVERIGE<br>HJØRNE-/AVSLUTNINGSBLOKK 250, 51530780 |           |             | ansvarig<br>Skala<br>1:10 |         |     |
|       | UPPDRAG                                                           | RITAD/KON | STRUERAD AV | HANDLÄGGARE               | HA250-E | BET |