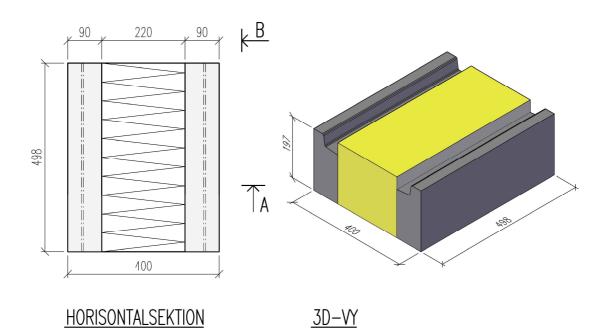

| ISOLERBLOCK/BLOKK EXAKT                                | DATUM                     |
|--------------------------------------------------------|---------------------------|
| NORMALBLOCK 400, 16402050<br>NORMALBLOKK 400, 49178780 | ansvarig<br>Skala<br>1:10 |
| UPPDRAG RITAD/KONSTRUERAD AV HANDLÄGGARE               | NUMMER BET                |